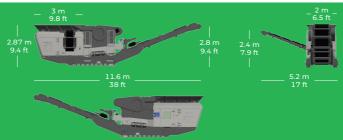

815 mm x 520 mm (31" x 21")



Up to 140 tph 160 US tph



30 mm to 120 mm



Stage V 100 kW 130 Hp Diesel
Tier 4F 100 kW

130 Hp Diesel

Stage 3A 100 kW 130 Hp Diesel



22,500 kg 49,600 lb

Komplet.it

## WORKING



## **TRANSPORT**



## **FEATURES AND BENEFITS**

- Compact size for versatility, maneuverability and ease of transport.
- · Hydraulically adjustable jaw setting.
- No stop Crushing by hydraulic release patent pending.
- Reverse jaw function for sticky applications/clearing blockage.
- Direct drive crusher with excellent access to drive belts and hydraulics.
- · Vibrating feeder with load sensor.
- Magnet raises hydraulically for clearance.
- · Easy & Intuitive Buttons Operation.

- Access Platform + Open chassis design for ease of maintenance.
- Integrated hydraulic folding stockpiling conveyors.
- Remote monitoring system Komplet-connect.
- · Fit into a 40ft container.
- · Deflector plate under the crusher.
- Automatic wear recovery to adjust the correct CSS that has been set.
- · Side