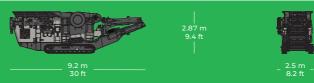

815 mm x 520 mm (31" x 21")



Up to 140 tph 160 US tph



30 mm to 120 mm



Stage V 100 kW 130 Hp Diesel
Tier 4F 100 kW

130 Hp Diesel

Stage 3A 100 kW 130 Hp Diesel



22,500 kg 49,600 lb

Komplet.it

## WORKING



## **TRANSPORT**



## **FEATURES AND BENEFITS**

- Compact size for versatility, maneuverability and ease of transport.
- · Hydraulically adjustable jaw setting.
- No stop Crushing by hydraulic release patent pending.
- Reverse jaw function for sticky applications/clearing blockage.
- Direct drive crusher with excellent access to drive belts and hydraulics.
- · Vibrating feeder with load sensor.
- Magnet raises hydraulically for clearance.
- · Easy & Intuitive Buttons Operation.

- Access Platform + Open chassis design for ease of maintenance.
- Integrated hydraulic folding stockpiling conveyors.
- Remote monitoring system Komplet-connect.
- · Fit into a 40ft container.
- · Deflector plate under the crusher.
- Automatic wear recovery to adjust the correct CSS that has been set.
- · Side dirty belt.





Ko